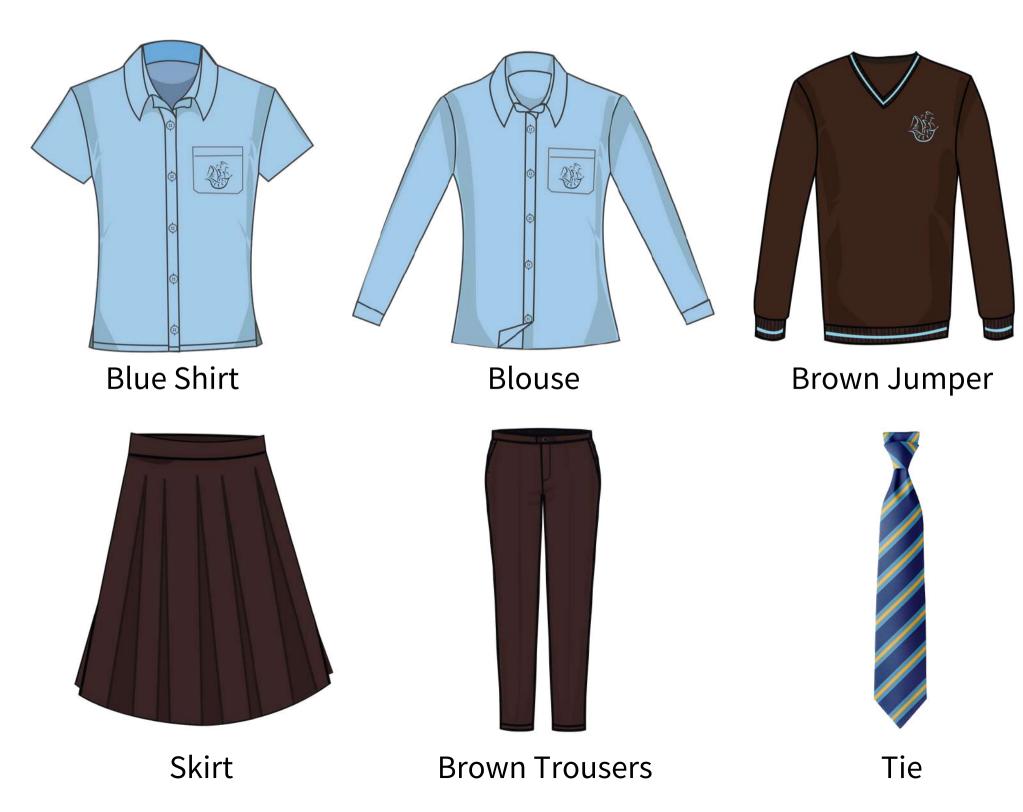

only

\*KG2 to G1 - Select one option or both



#### Boys' Uniform (KG1 to G1)









**Brown Shorts** 



**Brown Jumper** 



**Brown Trousers** 



#### Girls' Uniform (Grades 2 - 3)

\*Select one option or both.







Grades 2-3

\*Long Sleeve Shirt for all grades available upon request. Made to order.



#### Boys' Uniform (Grades 2 - 3)





<sup>\*</sup>Long Sleeve Shirt for all grades: Available upon request. Made to order.



Girls' Uniform (Grade 4 - 5)





<sup>\*</sup>Long Sleeve Shirt for all grades: Available upon request. Made to order.

## Boys' Uniform **Grades 4-5**



Boys' Uniform (Grade 4 - 5)





<sup>\*</sup>Grade 5 optional tie.

<sup>\*</sup>Long Sleeve Shirt for all grades: Available upon request. Made to order.

# Girls' Uniform **Grade 6 - Onwards**







# Boys' Uniform **Grade 6 - Onwards**











Bermuda Shorts



Blue Long Sleeve Shirt



**Brown Trousers** 



Brown Jumper



Tie

### PE Uniform











PE Short



House PE TShirt



PE Jacket



PE Shirt Girls



PE Skort



House PE TShirt



PE Trousers

### Uniform Accessories











Legionnaire Cap



**Brown Socks** 



Brown Backpack



Brown Swimming Bag/ PE Bag



#### **CONTACT DETAILS**

Uniforms are available at J3 Mall.

Level 1, Shop No 103, Al Wasl Road, Umm Suqeim

Tel: (+971) 58 102 9932 (Sumeru J3 mall)

Email: info@shopatsumeru.com

Retail Supervisor: 058 945 2403

Suggestions and Complaints:

coo@sumeruindustries.com

**SUMERU STORE LOCATION** 

#### **ONLINE SALES GUIDE**

Step by Step guide to uniform purchase on online portal

- Visit shopatsumeru.co