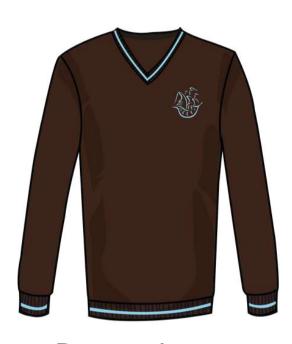

# Boys' Uniform **Grade 6 - Onwards**

Bermuda Shorts

Blue Long Sleeve Shirt

**Brown Trousers** 

Brown Jumper

Tie