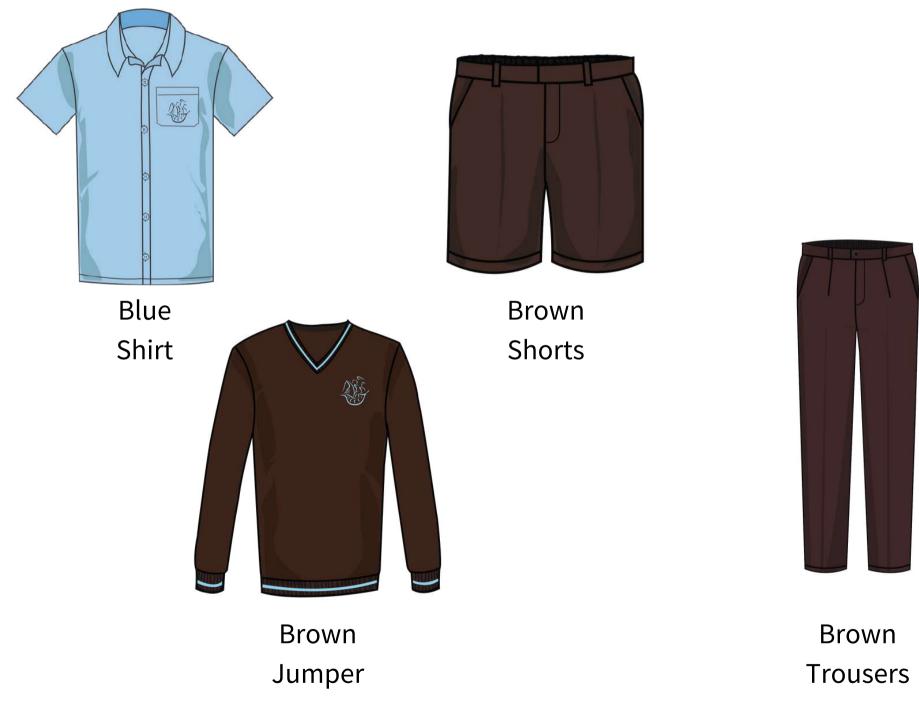

## Boys' Uniform **Grades 4-5**

Boys' Uniform (Grade 4 - 5)

<sup>\*</sup>Grade 5 optional tie.

<sup>\*</sup>Long Sleeve Shirt for all grades: Available upon request. Made to order.