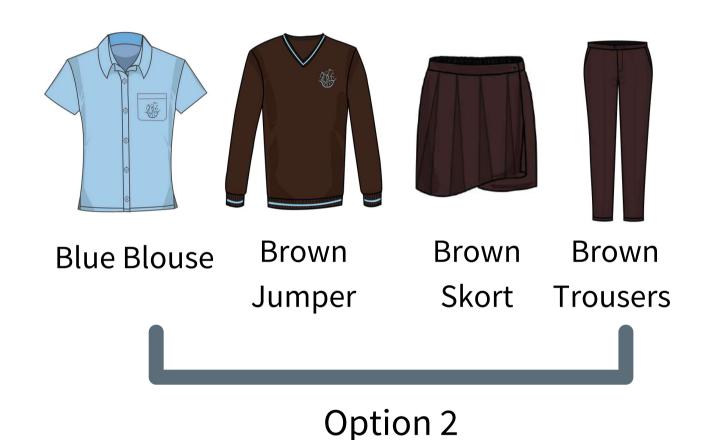

#### Girls' Uniform (KG1 to G1)

\*KG1 - Option 1 only

\*KG2 to G1 - Select one option or both