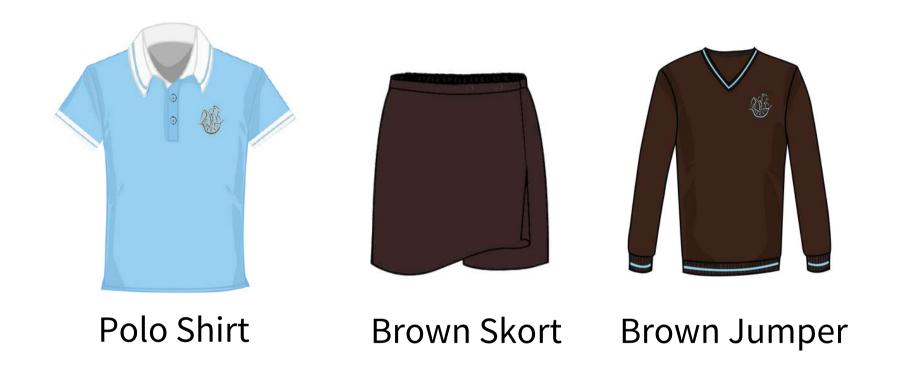

s Uniform Pre-KG

Girls Uniform KG1 to G1

Boys Uniform KG1 to G1

Girls Uniform G2 to G3

Boys Uniform G2 to G3

Girls Uniform G4 to G5

Boys Uniform G4 to G5

Girls Uniform G6 onwards

Boys Uniform G6 onwards

PE Uniform

**Uniform Accessories** 

Shopping Guide





All students at NLCS Dubai from Pre-KG to Grade 10, will wear school uniform which is available to purchase from our supplier – Sumeru. School uniform can be ordered online or purchased from the Sumeru store. Made to Measure tailoring service is available at all retail locations. Please ensure all items are labeled with your child's First Name, Last Name, and Grade.

If ordering online, it is advisable to place your order well in advance.

#### **SUMERU STORE LOCATION**

#### **SHOP ONLINE**



#### Pre-KG Girls' Uniform





\*White socks and/or brown tights for winter



#### Pre-KG Boys' Uniform











Brown Jumper Brown Shorts

\*Brown socks



#### Girls' Uniform (KG1 to G1)







\*KG1 - Option 1 only

\*KG2 to G1 - Select one option or both



#### Boys' Uniform (KG1 to G1)









**Brown Shorts** 



**Brown Jumper** 



**Brown Trousers** 



#### Girls' Uniform (Grades 2 - 3)

\*Select one option or both.







Grades 2-3

\*Long Sleeve Shirt for all grades available upon request. Made to order.



#### Boys' Uniform (Grades 2 - 3)





<sup>\*</sup>Long Sleeve Shirt for all grades: Available upon request. Made to order.



Girls' Uniform (Grade 4 - 5)





<sup>\*</sup>Long Sleeve Shirt for all grades: Available upon request. Made to order.

## Boys' Uniform **Grades 4-5**



Boys' Uniform