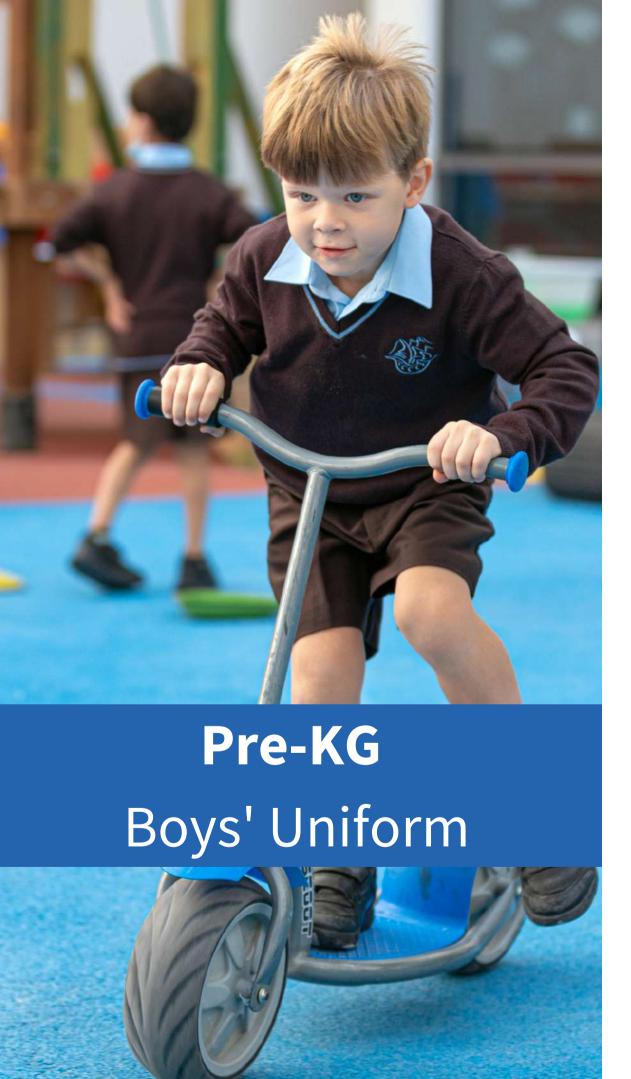

Uniform KG1 to G1

Girls Uniform G2 to G3

Boys Uniform G2 to G3

Girls Uniform G4 to G5

Boys Uniform G4 to G5

Girls Uniform G6 onwards

Boys Uniform G6 onwards

PE Uniform

**Uniform Accessories** 

Shopping Guide





All students at NLCS Dubai from Pre-KG to Grade 10, will wear school uniform which is available to purchase from our supplier – Sumeru. School uniform can be ordered online or purchased from the Sumeru store. Made to Measure tailoring service is available at all retail locations. Please ensure all items are labeled with your child's First Name, Last Name, and Grade.

If ordering online, it is advisable to place your order well in advance.

#### **SUMERU STORE LOCATION**

#### **SHOP ONLINE**



#### Pre-KG Girls' Uniform





\*White socks and/or brown tights for winter



#### Pre-KG Boys' Uniform











Brown Jumper Brown Shorts

\*Brown socks



#### Girls' Uniform (KG1 to G1)







\*KG1 - Option 1 only

\*KG2 to G1 - Select one option or both



#### Boys' Uniform (KG1 to G1)









**Brown Shorts** 



**Brown Jumper** 



**Brown Trousers** 



#### Girls' Uniform (Grades 2 - 3)

\*Select one option or both.







Grades 2-3

\*Long Sleeve Shirt for all grades available upon request. Made to order.



#### Boys' Uniform (Grades 2 - 3)





<sup>\*</sup>Long Sleeve Shirt for all grades: Available upon request. Made to order.



Girls' Uniform (Grade 4 - 5)





<sup>\*</sup>Long Sleeve Shirt for all grades: Available upon request. Made to order.

## Boys' Uniform **Grades 4-5**



Boys' Uniform (Grade 4 - 5)





<sup>\*</sup>Grade 5 optional