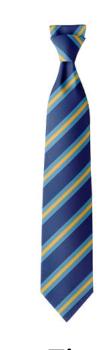

# Boys' Uniform **Grade 6 - Onwards**

Bermuda Shorts

Blue Long Sleeve Shirt

**Brown Trousers** 

Brown Jumper

Tie