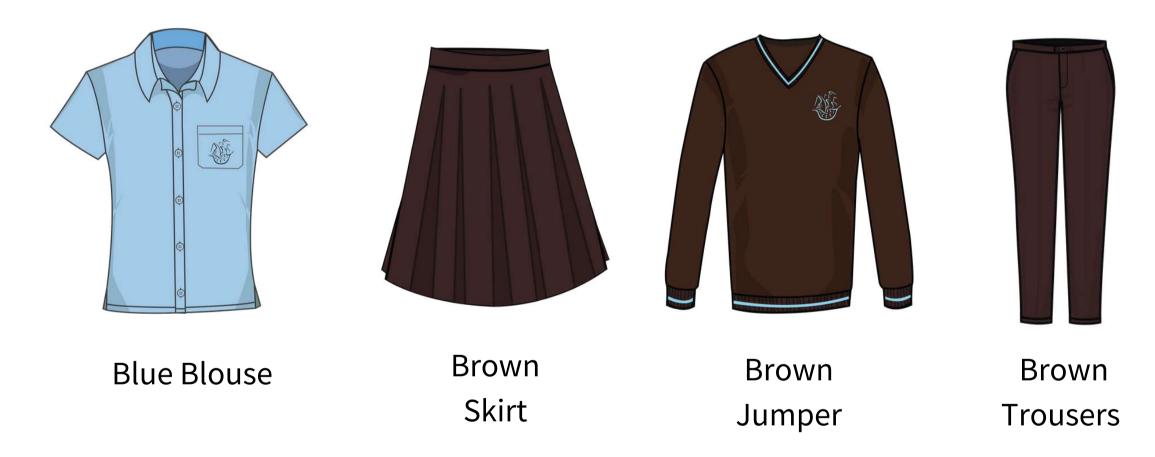

#### Boys' Uniform (Grades 2 - 3)

<sup>\*</sup>Long Sleeve Shirt for all grades: Available upon request. Made to order.

Girls' Uniform (Grade 4 - 5)

<sup>\*</sup>Long Sleeve Shirt for all grades: Available upon request. Made to order.