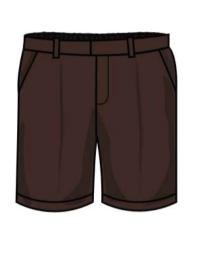

#### Boys' Uniform (KG1 to G1)

**Brown Shorts** 

**Brown Jumper** 

**Brown Trousers** 