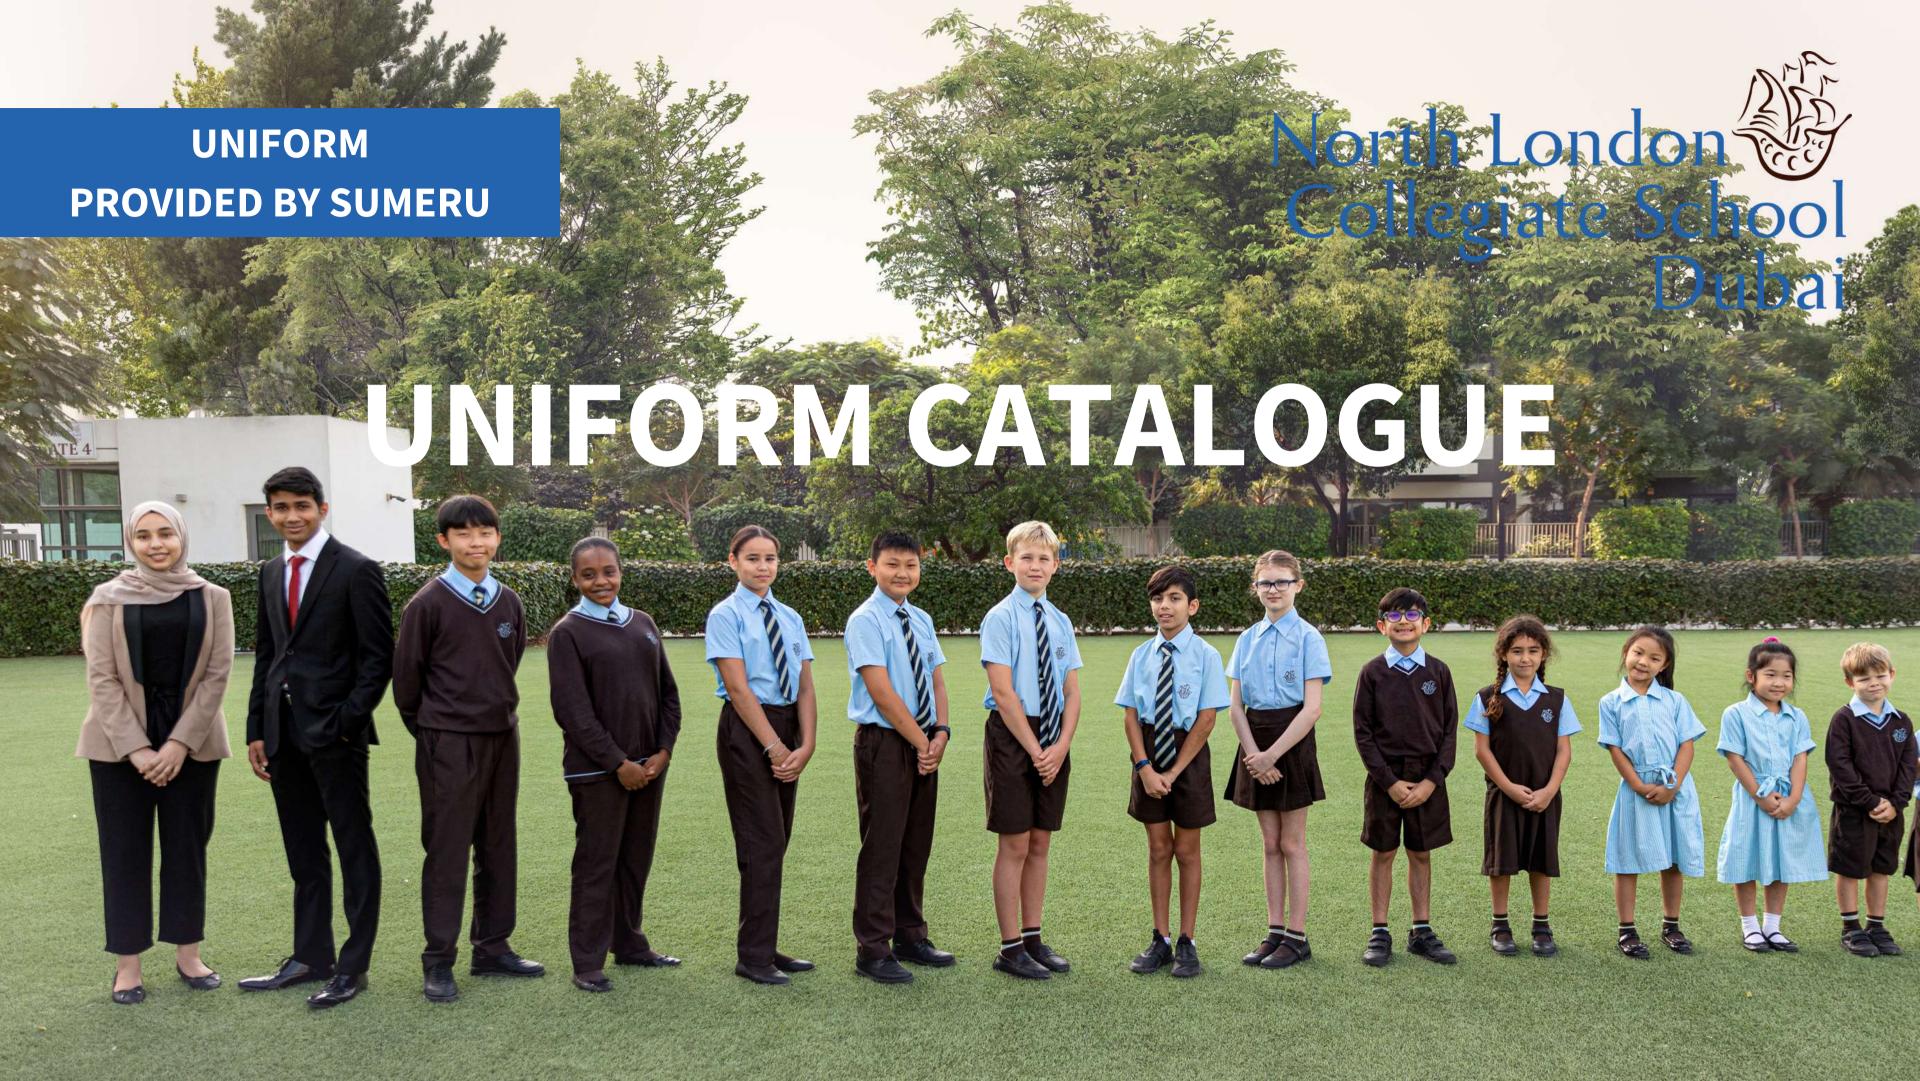

### CONTENTS

Sumeru Uniforms

Girls Uniform Pre-KG

Boys Uniform Pre-KG

Girls Uniform KG1 to G1

Boys Uniform KG1 to G1

Girls Uniform G2 to G3

Boys Uniform G2 to G3

Girls Uniform G4 to G5

Boys Uniform G4 to G5

Girls Uniform G6 onwards

Boys Uniform G6 onwards

PE Uniform

**Uniform Accessories** 

Shopping Guide

All students at NLCS Dubai from Pre-KG to Grade 10, will wear school uniform which is available to purchase from our supplier – Sumeru. School uniform can be ordered online or purchased from the Sumeru store. Made to Measure tailoring service is available at all retail locations. Please ensure all items are labeled with your child's First Name, Last Name, and Grade.