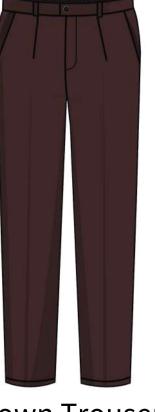

# Boys' Uniform **Grade 6 - Onwards**

Bermuda Shorts

Blue Long Sleeve Shirt

**Brown Trousers** 

Brown Jumper

Tie