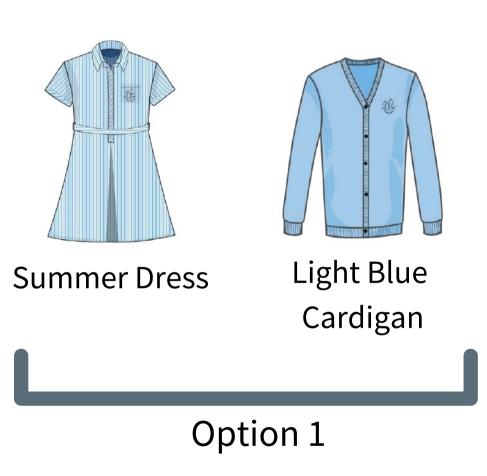

#### Girls' Uniform (Grades 2 - 3)

\*Select one option or both.

Grades 2-3

\*Long Sleeve Shirt for all grades available upon request. Made to order.