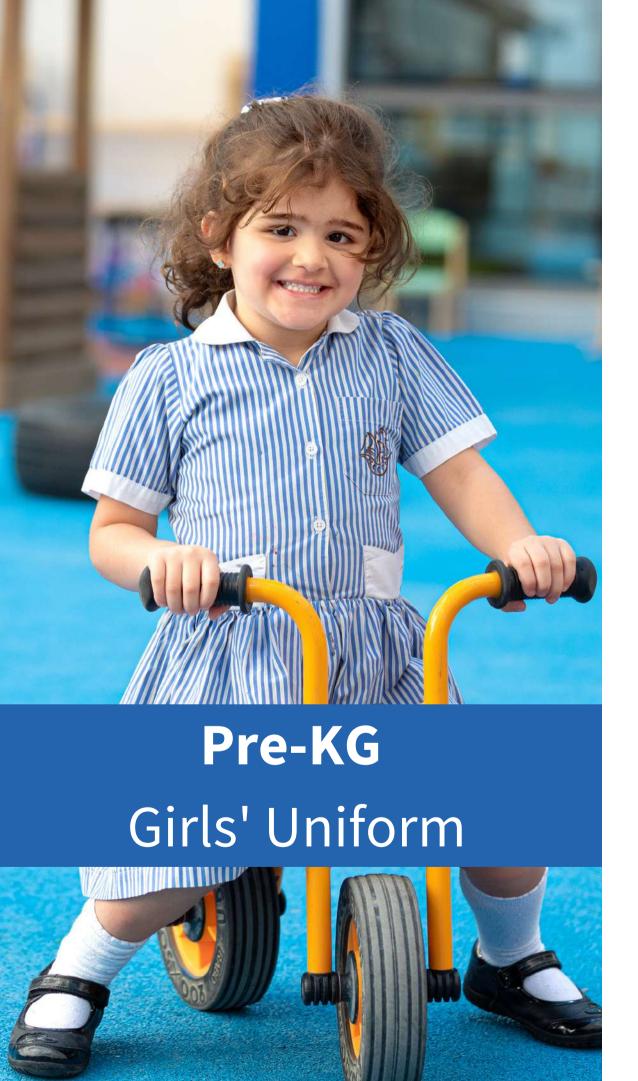

forms

Girls Uniform Pre-KG

Boys Uniform Pre-KG

Girls Uniform KG1 to G1

Boys Uniform KG1 to G1

Girls Uniform G2 to G3

Boys Uniform G2 to G3

Girls Uniform G4 to G5

Boys Uniform G4 to G5

Girls Uniform G6 onwards

Boys Uniform G6 onwards

PE Uniform

**Uniform Accessories** 

Shopping Guide





All students at NLCS Dubai from Pre-KG to Grade 10, will wear school uniform which is available to purchase from our supplier – Sumeru. School uniform can be ordered online or purchased from the Sumeru store. Made to Measure tailoring service is available at all retail locations. Please ensure all items are labeled with your child's First Name, Last Name, and Grade.

If ordering online, it is advisable to place your order well in advance.

#### **SUMERU STORE LOCATION**

#### **SHOP ONLINE**



#### Pre-KG Girls' Uniform





\*White socks and/or brown tights for winter



#### Pre-KG Boys' Uniform











Brown Jumper Brown Shorts

\*Brown socks



#### Girls' Uniform (KG1 to G1)







\*KG1 - Option 1 only

\*KG2 to G1 - Select one option or both



#### Boys' Uniform (KG1 to G1)









**Brown Shorts** 



**Brown Jumper** 



**Brown Trousers** 



#### Girls' Uniform (Grades 2 - 3)

\*Select one option or both.







Grades 2-3

\*Long Sleeve Shirt for all grades available upon request. Made to order.



#### Boys' Uniform (Grades 2 - 3)





<sup>\*</sup>Long Sleeve Shirt for all grades: Available upon request. Made to order.



Girls' Uniform (Grade 4 - 5)





<sup>\*</sup>Long Sleeve Shirt for all grades: Available upon request. Made to order.

## Boys' Uniform