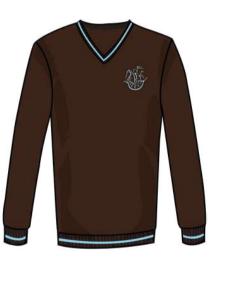

#### Boys' Uniform (KG1 to G1)

**Brown Shorts** 

**Brown Jumper** 

**Brown Trousers** 