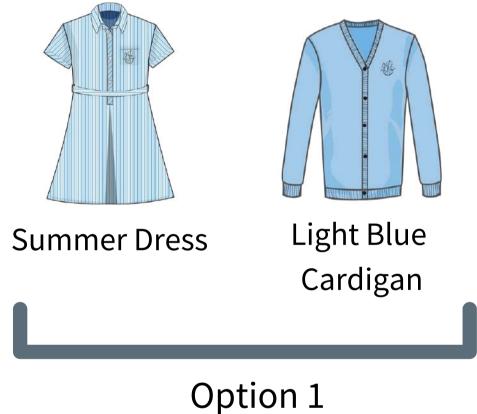

#### Girls' Uniform (KG1 to G1)

\*KG1 - Option 1 only

\*KG2 to G1 - Select one option or both