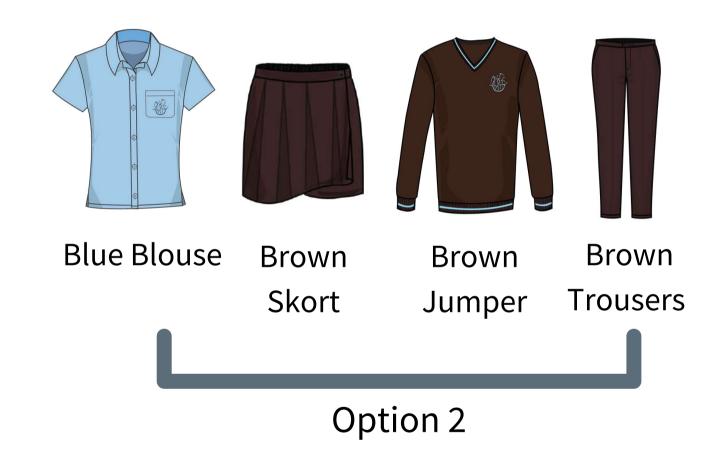

#### Boys' Uniform (Grades 2 - 3)

<sup>\*</sup>Long Sleeve Shirt for all grades: Available upon request. Made to order.

Girls' Uniform (Grade 4 - 5)

<sup>\*</sup>Long Sleeve Shirt for all grades: Available upon request. Made to order.