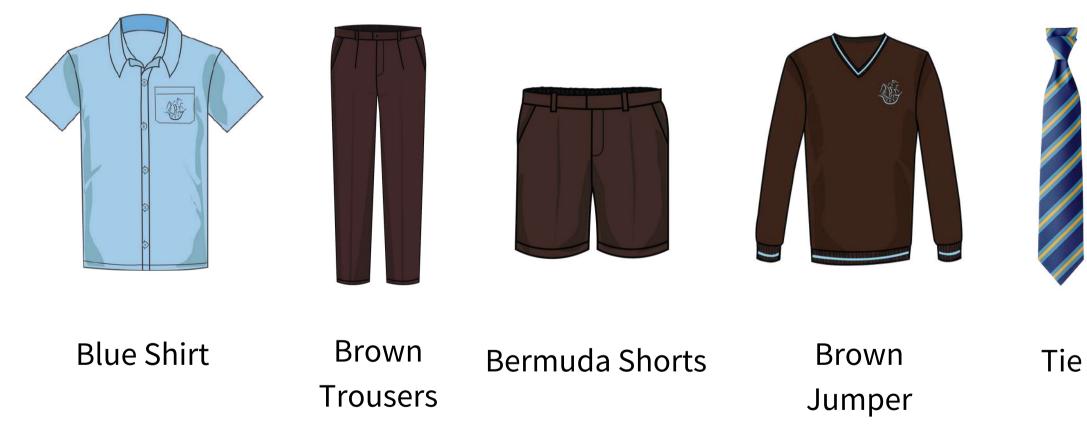

# Boys' Uniform **Grade 6 - Onwards**

Bermuda Shorts

Blue Long Sleeve Shirt

**Brown Trousers** 

Brown Jumper

Tie