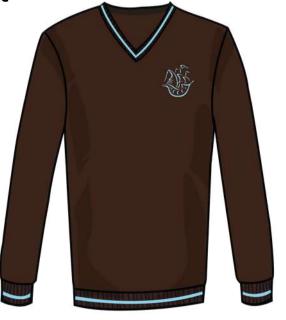

# Boys' Uniform **Grade 6 - Onwards**

Bermuda Shorts

Blue Long Sleeve Shirt

**Brown Trousers** 

Brown Jumper

Tie