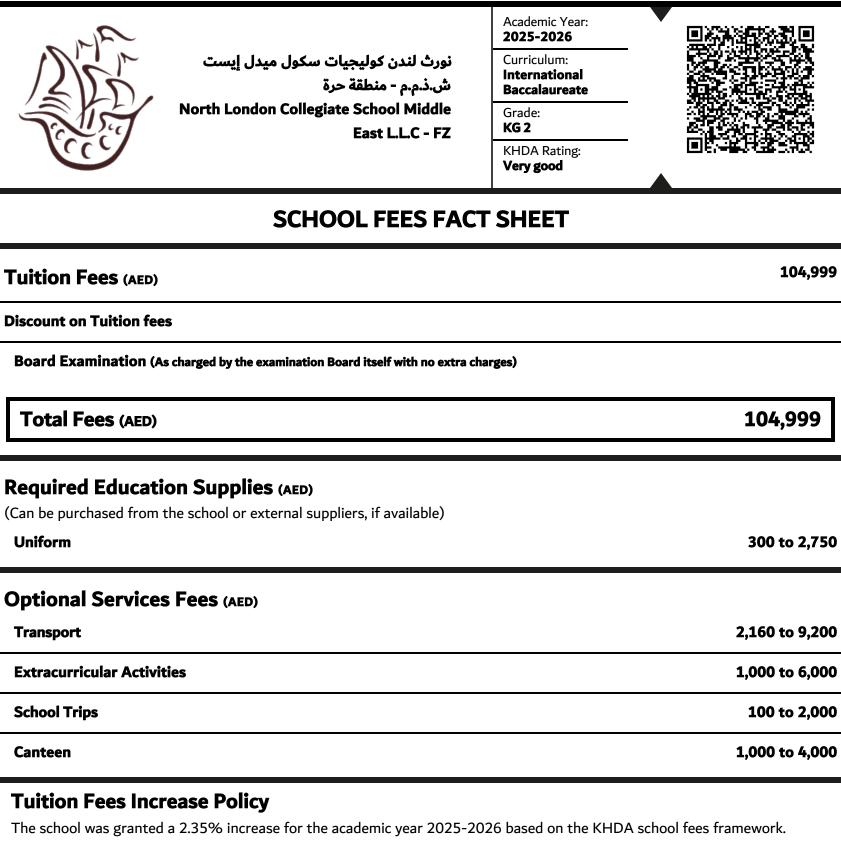

(included in the above total fees)

# **Enrolment Fees**

## **Existing Students**

 Re-enroliment fees: Up to 5% of the tuition fees or AED 500 (whichever is higher), non refundable & deductible from the 1st term fees

#### **New Students**

 Application Fees: AED 500 (Assessment fees included)

**Enrolment Fees :** Up to 10% of the tuition fees non refundable & deductible from the 1st term fees

### **Other Discount Scheme** (As applicable)

Sibling - Sibling 1 5% | Sibling - Sibling 2 10% | Sibling - Sibling 3 15% | School Employees up to 100% | Early Payment up to 7% | Corporate 5% | School Management Concession up to 100% |

Founders up to 15% | New Students 8.5%