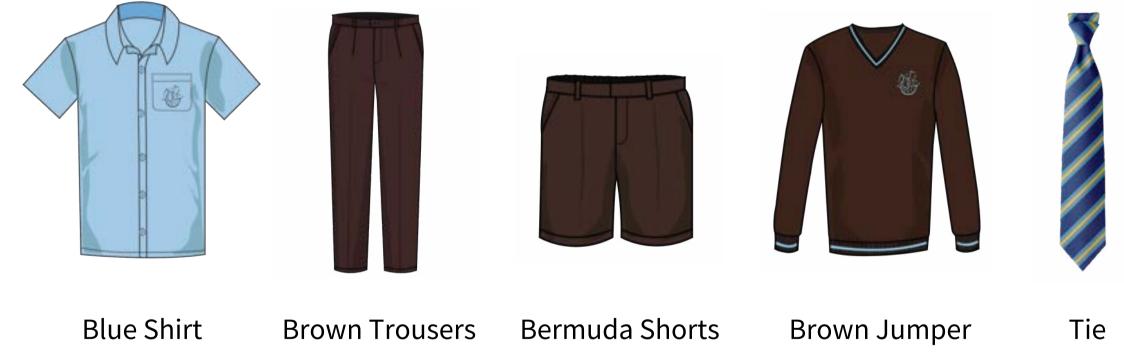

Made to measure at AED 40. Delivery time: 2-3 weeks.

Boys' Uniform (Grade 4 - 5)

\*Grade 5 optional tie

Long sleeve shirt is available upon request.

Made to measure at AED 40. Delivery time: 2-3 weeks.