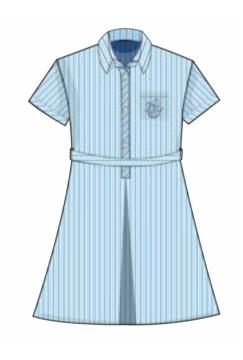

orm G6 onwards

Boys Uniform G6 onwards

PE Uniform

**Uniform Accessories** 

Shopping Guide



# SUMERU UNIFORMS

All students at NLCS Dubai from Pre-KG to Grade 10 will wear school uniform which is available to purchase from our supplier – Sumeru. School uniform can be ordered online or purchased from the Sumeru store. Made to Measure tailoring service is available at all retail locations. Please ensure all items are labeled with your child's First Name, Last Name, and Grade.

If ordering online, it is advisable to place your order well in advance.

### **SUMERU STORE LOCATION**

### **SHOP ONLINE**



### Pre-KG Girls' Uniform









rt Brown Skort

**Brown Jumper** 

\*White socks and/or brown tights for winter



Pre-KG Boys' Uniform





\*Brown socks



### Girls' Uniform KG1









Light Blue Cardigan



## Boys' Uniform KG1







Girls' Uniform (KG2 to G3)





Option 1

Option 2

KG2 to G3 - Select one option or both.

Long sleeve shirt from Grade 2 is available upon request. Made to measure at AED 40. Delivery time: 2-3 weeks.



Boys' Uniform (KG2 to G3)





Long sleeve shirt from Grade 2 is available upon request. Made to measure at AED 40. Delivery time: 2-3 weeks.



Girls' Uniform (Grade 4 - 5)





Long sleeve shirt is available upon request.

Made to measure at AED 40. Delivery time: 2-3 weeks.



Boys' Uniform (Grade 4 - 5)





\*Grade 5 optional tie

Long sleeve shirt is available upon request.

Made to measure at AED 40. Delivery time: 2-3 weeks.



### Girls' Uniform (Grade 6 - Onwards)





Long sleeve shirt is available upon request.

Made to