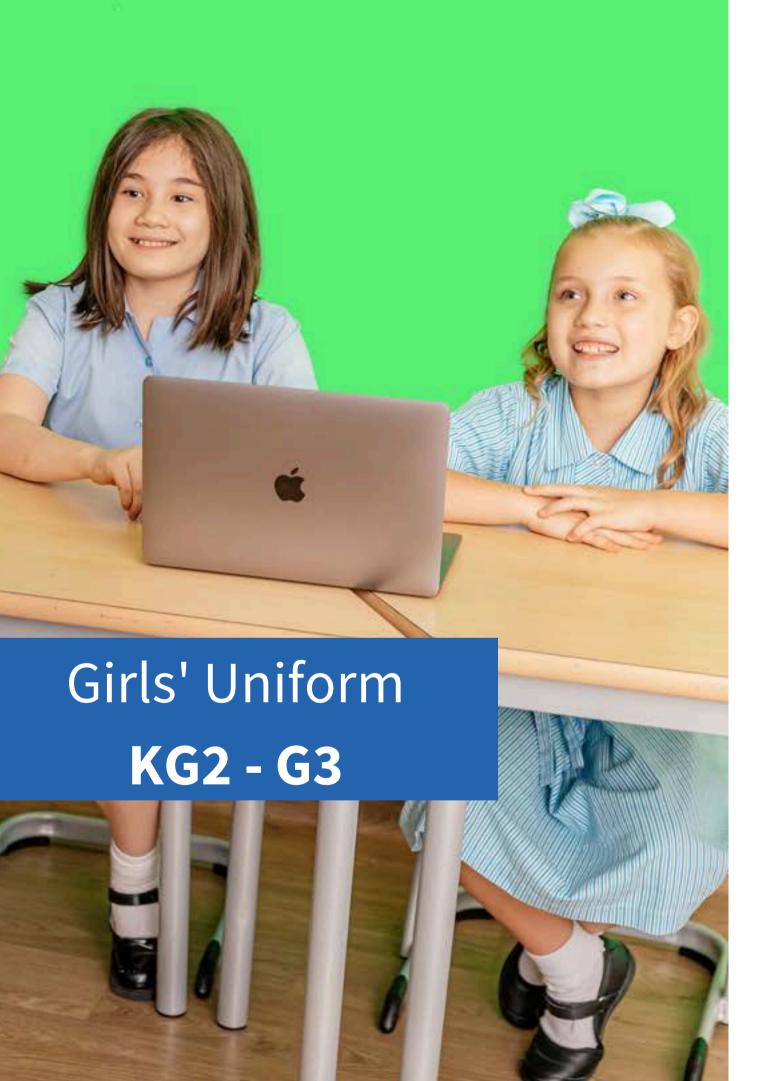

## Boys' Uniform KG1

Girls' Uniform (KG2 to G3)

Option 1

Option 2

KG2 to G3 - Select one option or both.

Long sleeve shirt from Grade 2 is available upon request. Made to measure at AED 40. Delivery time: 2-3 weeks.