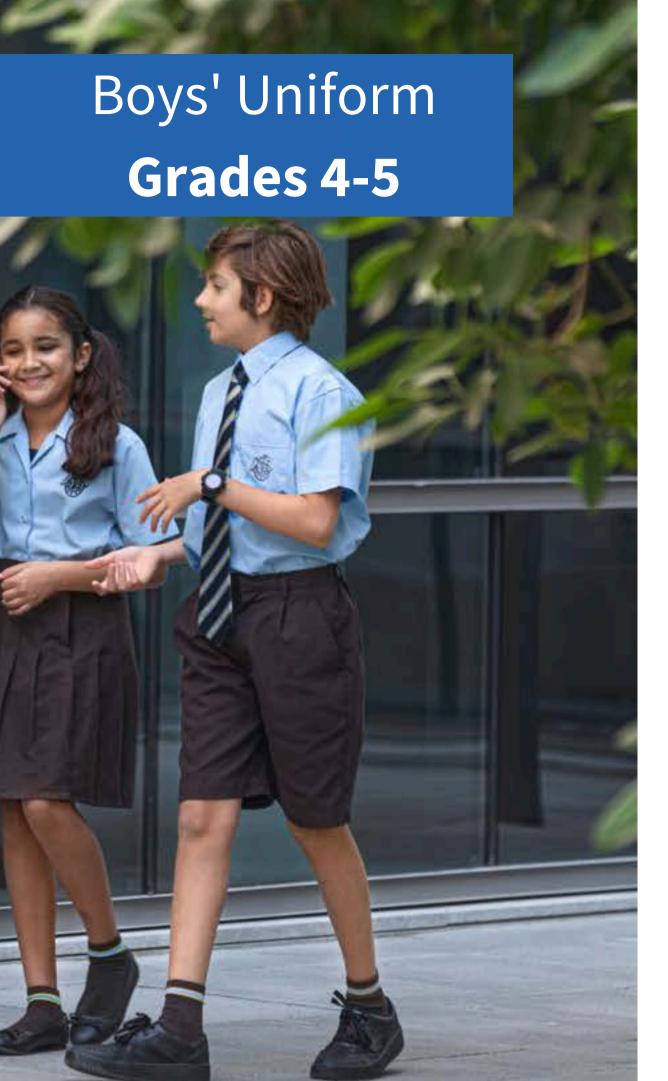

Made to measure at AED 40. Delivery time: 2-3 weeks.

Boys' Uniform (Grade 4 - 5)

\*Grade 5 optional tie

Long sleeve shirt is available upon request.

Made to measure at AED 40. Delivery time: 2-3 weeks.