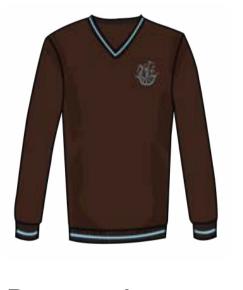

### Pre-KG Girls' Uniform

rt Brown Skort

**Brown Jumper** 

\*White socks and/or brown tights for winter

Pre-KG Boys' Uniform

\*Brown socks