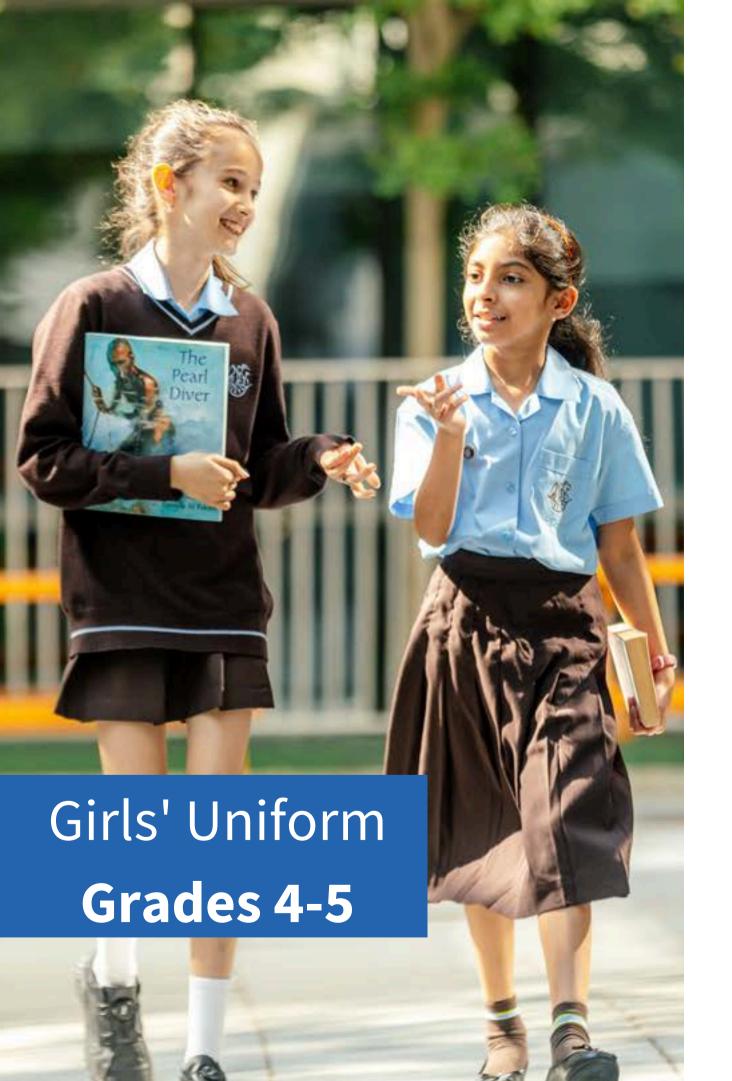

Boys' Uniform (KG2 to G3)

Long sleeve shirt from Grade 2 is available upon request. Made to measure at AED 40. Delivery time: 2-3 weeks.

Girls' Uniform (Grade 4 - 5)

Long sleeve shirt is available upon request.

Made to measure at AED 40. Delivery time: 2-3 weeks.

Boys' Uniform (Grade 4 - 5)

\*Grade 5 optional tie

Long sleeve shirt is available upon request.

Made to measure at AED 40. Delivery time: 2-3 weeks.