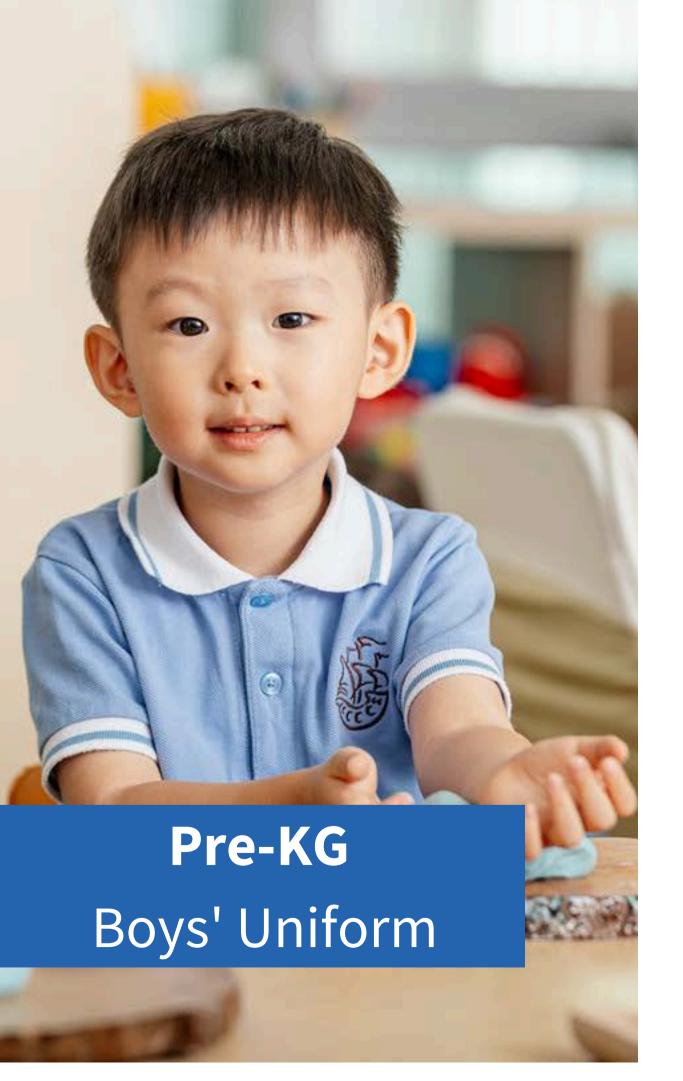

### Pre-KG Girls' Uniform

rt Brown Skort

**Brown Jumper** 

\*White socks and/or brown tights for winter

Pre-KG Boys' Uniform

\*Brown socks