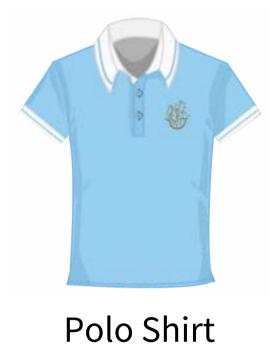

## Boys' Uniform KG1

Girls' Uniform (KG2 to G3)

Option 1

Option 2

KG2 to G3 - Select one option or both.

Long sleeve shirt from Grade 2 is available upon request. Made to measure at AED 40. Delivery time: 2-3 weeks.

Boys' Uniform (KG2 to G3)

Long sleeve shirt from Grade 2 is available upon request. Made to measure at AED 40. Delivery time: 2-3 weeks.

Girls' Uniform (Grade 4 - 5)

Long sleeve shirt is available upon request.