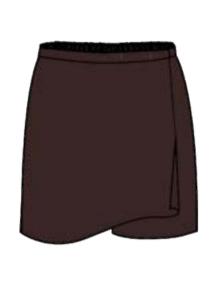

### Pre-KG Girls' Uniform

rt Brown Skort

**Brown Jumper** 

\*White socks and/or brown tights for winter

Pre-KG Boys' Uniform

\*Brown socks