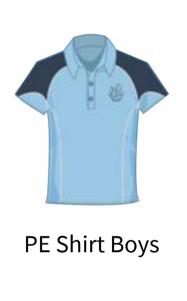

Made to measure at AED 40. Delivery time: 2-3 weeks.

PE Short

House PE TShirt

PE Jacket

PE Shirt Girls

PE Skort

House PE TShirt

\*Long sleeve shirt is available upon request.