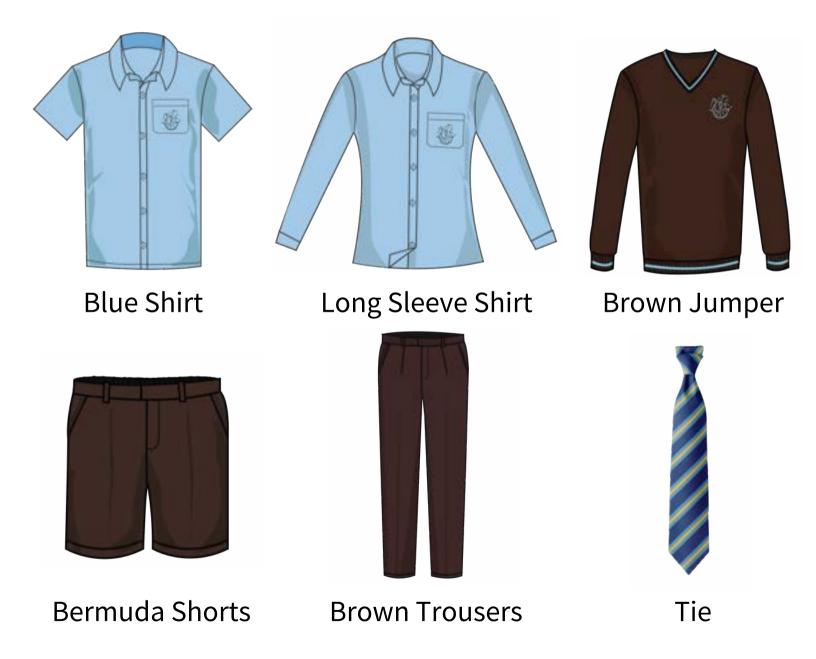

### Girls' Uniform (Grade 6 - Onwards)

Long sleeve shirt is available upon request.

Made to measure at AED 40. Delivery time: 2-3 weeks.

Boys' Uniform (Grade 6 - Onwards)

Long sleeve shirt is available upon request.

Made to measure at AED 40. Delivery time: 2-3 weeks.

PE Short

House PE TShirt

PE Jacket

PE Shirt Girls

PE Skort

House PE TShirt

\*Long sleeve shirt is available upon request.