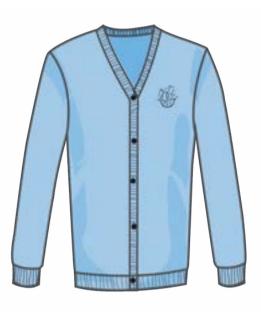

G6 onwards

Boys Uniform G6 onwards

PE Uniform

**Uniform Accessories** 

Shopping Guide



# SUMERU UNIFORMS

All students at NLCS Dubai from Pre-KG to Grade 10 will wear school uniform which is available to purchase from our supplier – Sumeru. School uniform can be ordered online or purchased from the Sumeru store. Made to Measure tailoring service is available at all retail locations. Please ensure all items are labeled with your child's First Name, Last Name, and Grade.

If ordering online, it is advisable to place your order well in advance.

### **SUMERU STORE LOCATION**

### **SHOP ONLINE**



### Pre-KG Girls' Uniform









rt Brown Skort

**Brown Jumper** 

\*White socks and/or brown tights for winter



Pre-KG Boys' Uniform





\*Brown socks



### Girls' Uniform KG1









Light Blue Cardigan



## Boys' Uniform KG1







Girls' Uniform (KG2 to G3)





Option 1

Option 2

KG2 to G3 - Select one option or both.

Long sleeve shirt from Grade 2 is available upon request. Made to measure at AED 40. Delivery time: 2-3 weeks.



Boys' Uniform (KG2 to G3)





Long sleeve shirt from Grade 2 is available upon request. Made to measure at AED 40. Delivery time: 2-3 weeks.



Girls' Uniform (Grade 4 - 5)





Long sleeve shirt is available upon request.

Made to measure at AED 40. Delivery time: 2-3 weeks.



Boys' Uniform (Grade 4 - 5)





\*Grade 5 optional tie

Long sleeve shirt is available upon request.

Made to measure at AED 40. Delivery time: 2-3 weeks.



### Girls' Uniform (Grade 6 - Onwards)





Long sleeve shirt is available upon request.

Made to mea