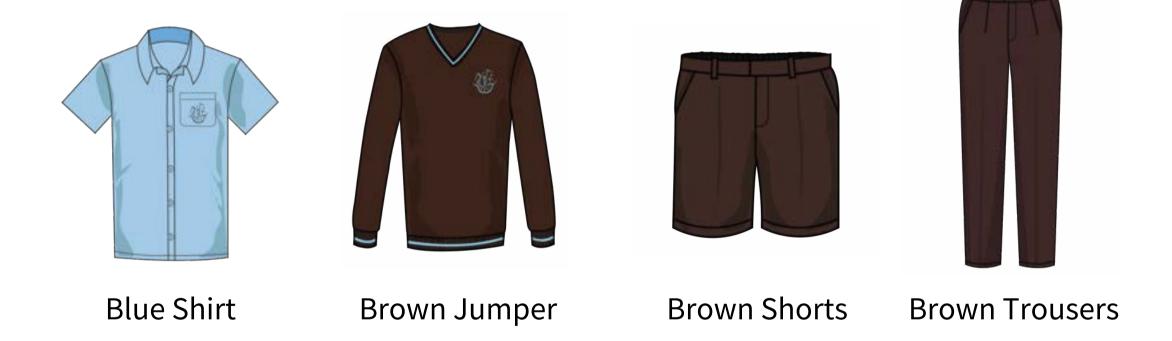

## Boys' Uniform KG1

Girls' Uniform (KG2 to G3)

Option 1

Option 2

KG2 to G3 - Select one option or both.

Long sleeve shirt from Grade 2 is available upon request. Made to measure at AED 40. Delivery time: 2-3 weeks.

Boys' Uniform (KG2 to G3)

Long sleeve shirt from Grade 2 is available upon request. Made to measure at AED 40. Delivery time: 2-3 weeks.

Girls' Uniform (Grade 4 - 5)

Long sleeve shirt is available upon request.