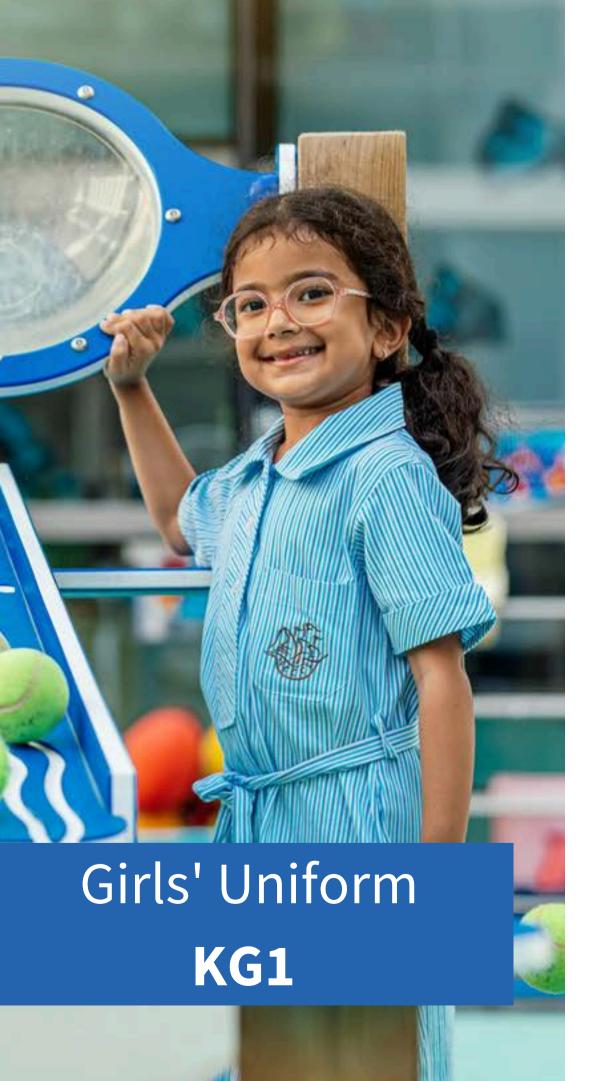

niform KG2 to G5

Girls Uniform G6 onwards

Boys Uniform G6 onwards

PE Uniform

**Uniform Accessories** 

Shopping Guide



# SUMERU UNIFORMS

All students at NLCS Dubai from Pre-KG to Grade 10 will wear school uniform which is available to purchase from our supplier – Sumeru. School uniform can be ordered online or purchased from the Sumeru store. Made to Measure tailoring service is available at all retail locations. Please ensure all items are labeled with your child's First Name, Last Name, and Grade.

If ordering online, it is advisable to place your order well in advance.

### **SUMERU STORE LOCATION**

### **SHOP ONLINE**



### Pre-KG Girls' Uniform









rt Brown Skort

**Brown Jumper** 

\*White socks and/or brown tights for winter



Pre-KG Boys' Uniform





\*Brown socks



### Girls' Uniform KG1









Light Blue Cardigan



## Boys' Uniform KG1







Girls' Uniform (KG2 to G3)





Option 1

Option 2

KG2 to G3 - Select one option or both.

Long sleeve shirt from Grade 2 is available upon request. Made to measure at AED 40. Delivery time: 2-3 weeks.



Boys' Uniform (KG2 to G3)





Long sleeve shirt from Grade 2 is available upon request. Made to measure at AED 40. Delivery time: 2-3 weeks.



Girls' Uniform (Grade 4 - 5)





Long sleeve shirt is available upon request.

Made to measure at AED 40. Delivery time: 2-3 weeks.



Boys' Uniform (Grade 4 - 5)





\*Grade 5 optional tie

Long sleeve shirt is available upon request.

Made to measure at AED 40. Delivery time: 2-3 weeks.



### Girls' Uniform (Grade 6 - Onwards)





Long sleeve shirt is avai