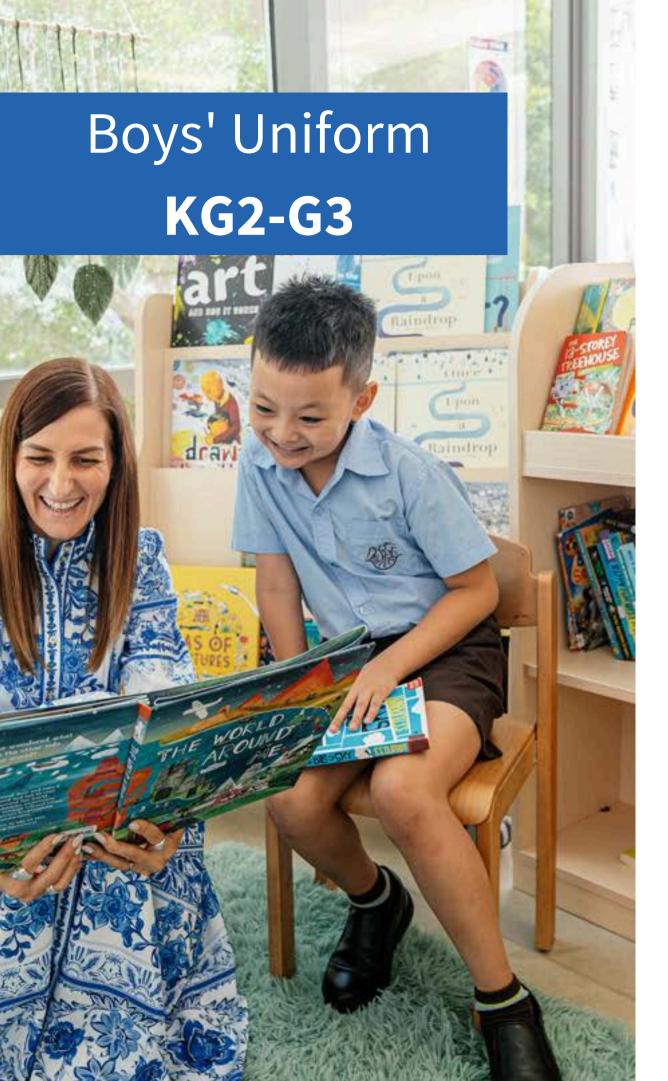

## Boys' Uniform KG1

Girls' Uniform (KG2 to G3)

Option 1

Option 2

KG2 to G3 - Select one option or both.

Long sleeve shirt from Grade 2 is available upon request. Made to measure at AED 40. Delivery time: 2-3 weeks.