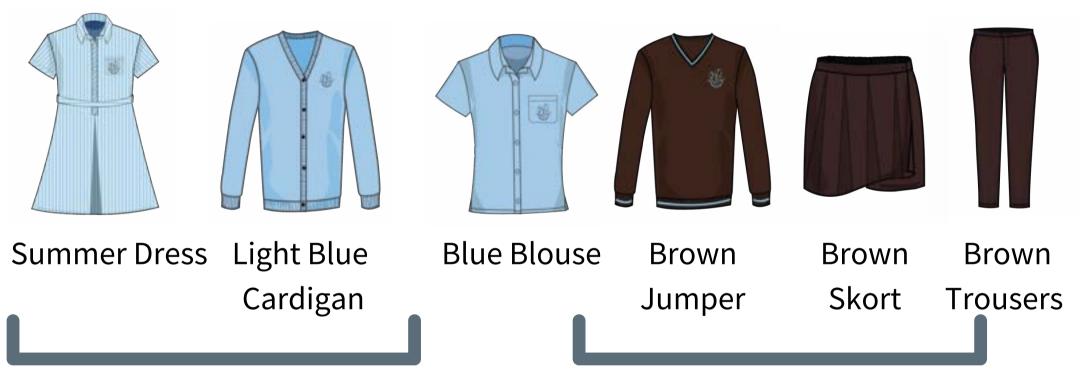

## Boys' Uniform KG1

Girls' Uniform (KG2 to G3)

Option 1

Option 2

KG2 to G3 - Select one option or both.

Long sleeve shirt from Grade 2 is available upon request. Made to measure at AED 40. Delivery time: 2-3 weeks.