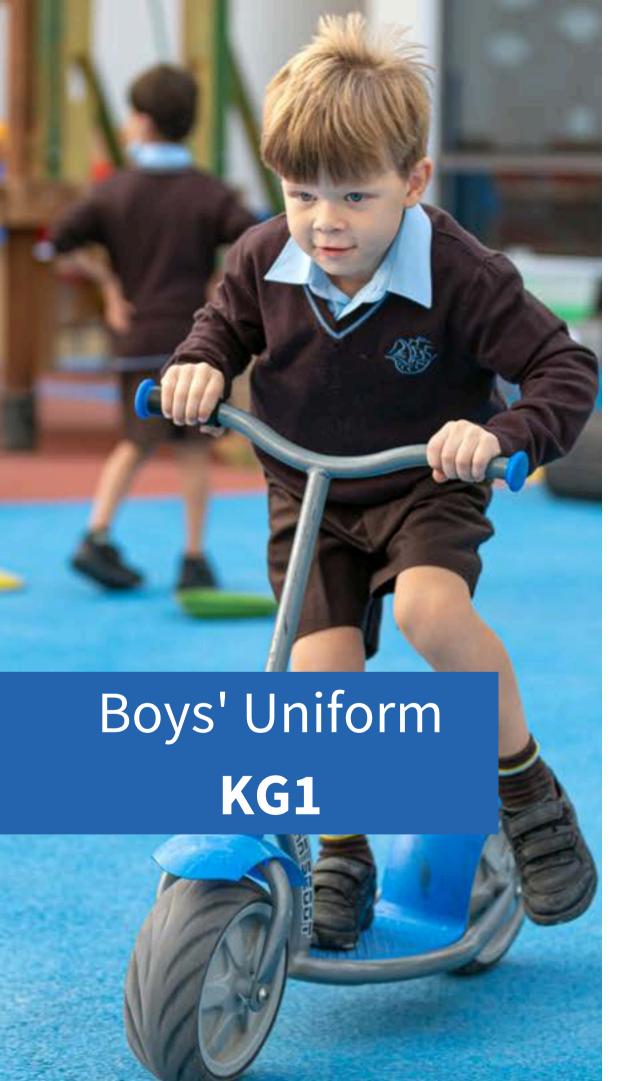

## Boys' Uniform KG1

Girls' Uniform (KG2 to G3)

Option 1

Option 2

KG2 to G3 - Select one option or both.

Long sleeve shirt from Grade 2 is available upon request. Made to measure at AED 40. Delivery time: 2-3 weeks.