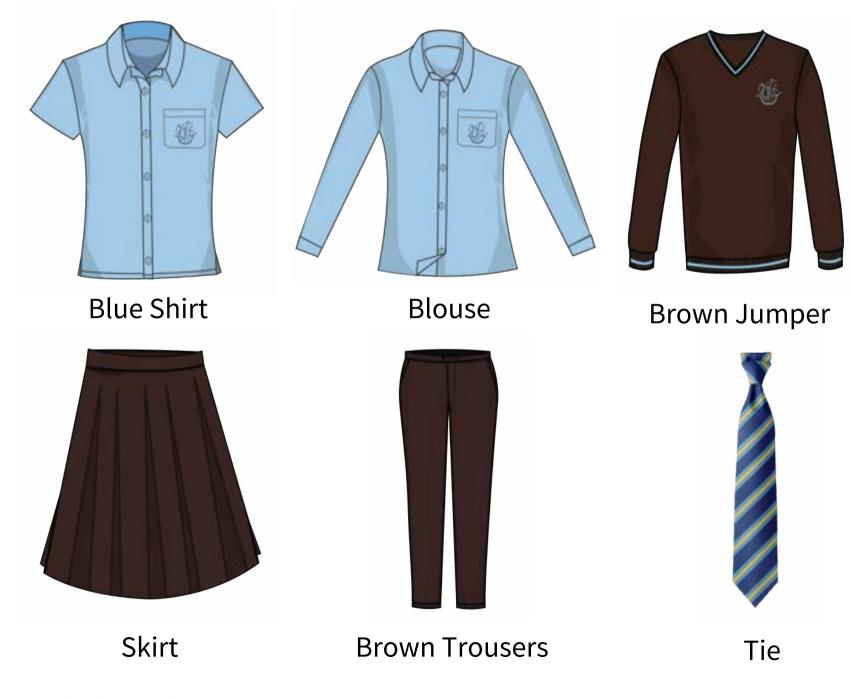

Boys' Uniform (KG2 to G3)

Long sleeve shirt from Grade 2 is available upon request. Made to measure at AED 40. Delivery time: 2-3 weeks.

Girls' Uniform (Grade 4 - 5)

Long sleeve shirt is available upon request.

Made to measure at AED 40. Delivery time: 2-3 weeks.

Boys' Uniform (Grade 4 - 5)

\*Grade 5 optional tie

Long sleeve shirt is available upon request.

Made to measure at AED 40. Delivery time: 2-3 weeks.