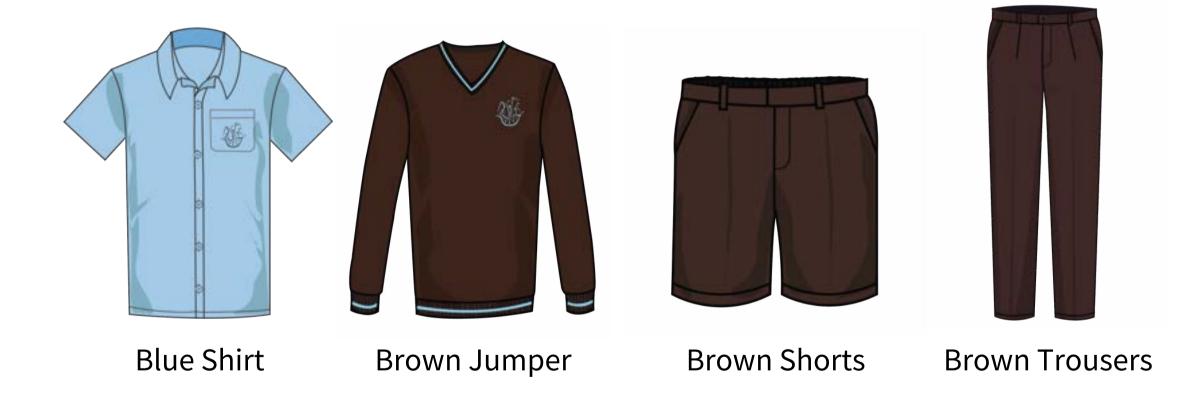

## Boys' Uniform KG1

Girls' Uniform (KG2 to G3)

Option 1

Option 2

KG2 to G3 - Select one option or both.

Long sleeve shirt from Grade 2 is available upon request. Made to measure at AED 40. Delivery time: 2-3 weeks.

Boys' Uniform (KG2 to G3)

Long sleeve shirt from Grade 2 is available upon request. Made to measure at AED 40. Delivery time: 2-3 weeks.

Girls' Uniform (Grade 4 - 5)

Long sleeve shirt is available upon request.