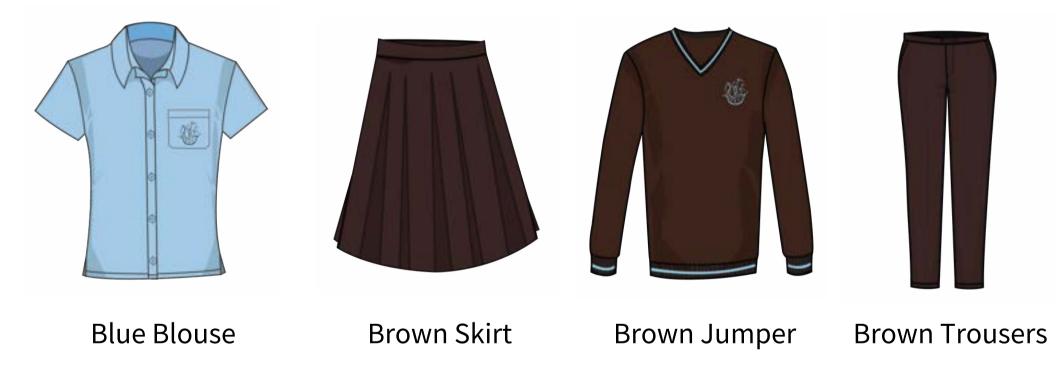

Boys' Uniform (KG2 to G3)

Long sleeve shirt from Grade 2 is available upon request. Made to measure at AED 40. Delivery time: 2-3 weeks.

Girls' Uniform (Grade 4 - 5)

Long sleeve shirt is available upon request.

Made to measure at AED 40. Delivery time: 2-3 weeks.

Boys' Uniform (Grade 4 - 5)

\*Grade 5 optional tie

Long sleeve shirt is available upon request.

Made to measure at AED 40. Delivery time: 2-3 weeks.