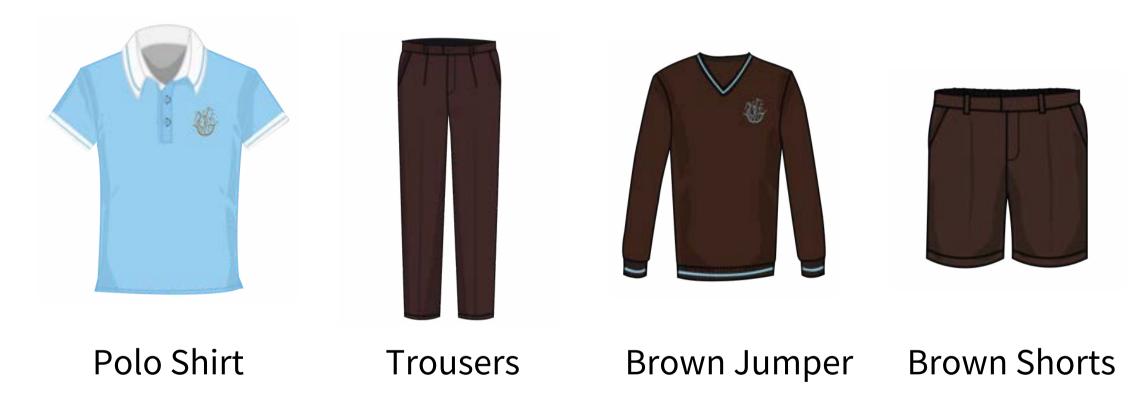

### Pre-KG Girls' Uniform

rt Brown Skort

**Brown Jumper** 

\*White socks and/or brown tights for winter

Pre-KG Boys' Uniform

\*Brown socks